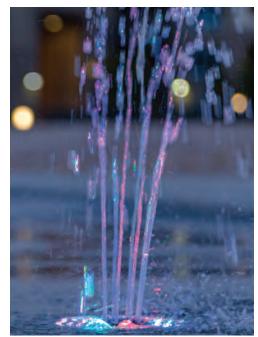

## WATER FEATURES & FOUNTAINS

Water nurtures, soothes, enchants. It also inspires. So set your imagination free. Bring us your ideas, your vision, your cocktail-napkin sketches. We'll add our field-tested experience and full range of services to bring them to life. From interactive water features that invite wonder and a sense of play, to cascading water walls that create a striking architectural statement — whatever your desired result, we'll help you realize it with equal parts creativity and technical know-how.

### SPECIAL EFFECTS

MORE THAN A FEATURE

Choreography

Shows

Lighting

Fog

Mist

Fire

Music

Water adds excitement, energy and movement to any environment, immediately capturing the attention and imagination of your guests, shoppers, residents and owners. Let California Waters transform water into a spectacular water experience with a host of special effects that draw crowds and keep them coming back, time and again. With expert technical knowledge and execution, we'll artfully combine lights, music, fog, fire and choreography to bring your water feature to vibrant life. Perfectly timed for maximum impact, our mesmerizing water performances provide a spectacle for the senses, for audiences of all ages.