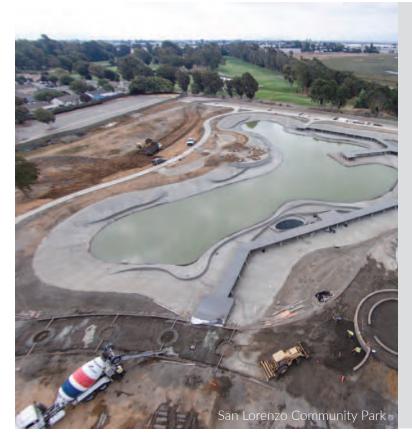

## WATERSCAPES, LAKES & STREAMS

Water has the power to soothe, refresh and reinvigorate. The babbling lull of a meandering stream. The gentle splash of water cascading over rocks and boulders. We have perfected the art of bringing natural looking man-made waterscapes to life.

Provide a beautiful, nature-inspired lake or stream as a community gathering spot. Challenge golfers with a seamlessly integrated water element. Offer weary shoppers a perfect spot to stay and relax by a shady pond. Our in-house specialists can even help create and support a thriving aquatic habitat. Once built, our team of expert service technicians will make sure your waterscape continues to reflect the natural beauty of water.