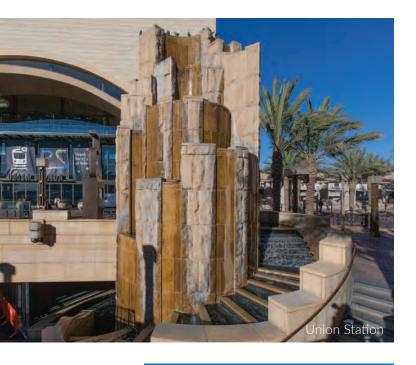

# THEMED ENVIRONMENTS & ROCKWORK

Water and stone create a dramatic juxtaposition. California Waters is a master at crafting magnificent artificial rockwork for both water features and stand-alone structures that is indistinguishable from actual stone. Our experts design and sculpt stunning rockwork that blends organically with the surrounding landscape for an unbelievably natural result. We can also introduce natural rock and boulders to create a distinctive theme that complements and enhances your environment. From contemporary to rustic to historical, we'll craft a captivating backdrop that draws the eye and differentiates your environment.

CREATE YOUR CAPTIVATING BACKDROP

Rock formations

Waterfalls

Caves

Arches

Mud banks

Stream beds

Rocky slopes