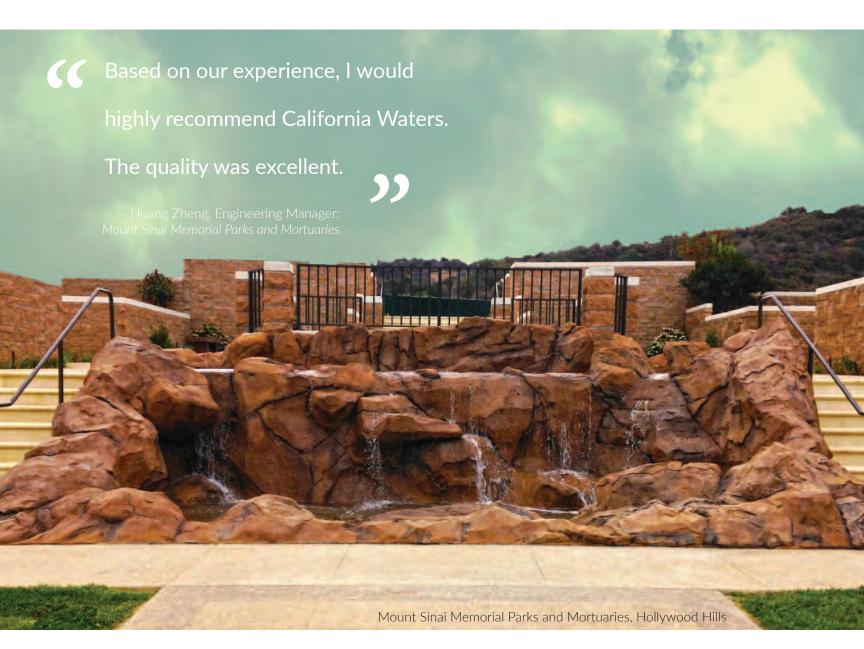

# THEMED ENVIRONMENTS & ROCKWORK

Water and stone create a dramatic juxtaposition. California Waters is a master at crafting magnificent artificial rockwork for both water features and stand-alone structures that is indistinguishable from actual stone. Our experts design and sculpt stunning rockwork that blends organically with the surrounding landscape for an unbelievably natural result. We can also introduce natural rock and boulders to create a distinctive theme that complements and enhances your environment. From contemporary to rustic to historical, we'll craft a captivating backdrop that draws the eye and differentiates your environment.

CREATE YOUR CAPTIVATING BACKDROP

Rock formations

Waterfalls

Caves

Arches

Mud banks

Stream beds

Rocky slopes