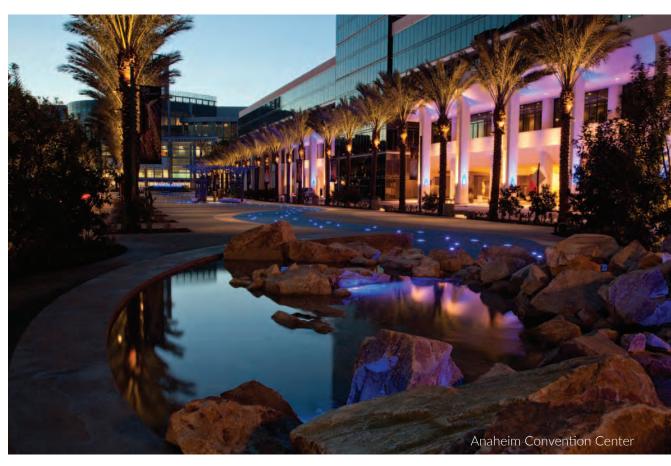

### SPECIAL EFFECTS

MORE THAN A FEATURE

Choreography

Shows

Lighting

Fog

Mist

Fire

Music

Water adds excitement, energy and movement to any environment, immediately capturing the attention and imagination of your guests, shoppers, residents and owners. Let California Waters transform water into a spectacular water experience with a host of special effects that draw crowds and keep them coming back, time and again. With expert technical knowledge and execution, we'll artfully combine lights, music, fog, fire and choreography to bring your water feature to vibrant life. Perfectly timed for maximum impact, our mesmerizing water performances provide a spectacle for the senses, for audiences of all ages.