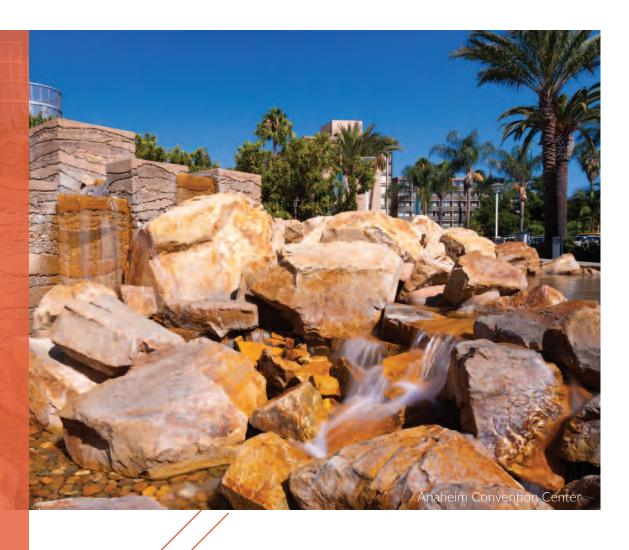

# THEMED ENVIRONMENTS & ROCKWORK

Water and stone create a dramatic juxtaposition. California Waters is a master at crafting magnificent artificial rockwork for both water features and stand-alone structures that is indistinguishable from actual stone. Our experts design and sculpt stunning rockwork that blends organically with the surrounding landscape for an unbelievably natural result. We can also introduce natural rock and boulders to create a distinctive theme that complements and enhances your environment. From contemporary to rustic to historical, we'll craft a captivating backdrop that draws the eye and differentiates your environment.

CREATE YOUR CAPTIVATING BACKDROP

Rock formations

Waterfalls

Caves

Arches

Mud banks

Stream beds

Rocky slopes