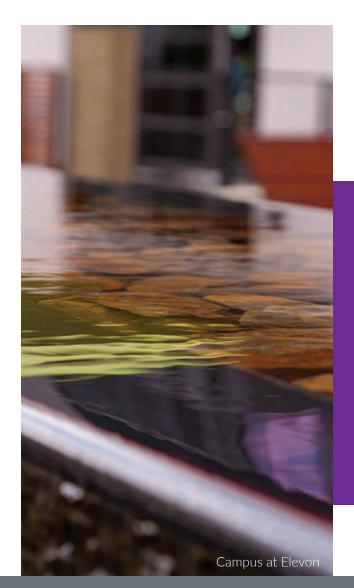

2" REMOVABLE BLACK -POLISHED GRANITE PAVER (LAMINATED) MAINTAIN 1/4" GAP BETWEEN PAVERS

WHERE FORM MEETS FUNCTION, FLUIDLY

Fluid dynamics

Mechanical systems

Hydraulic modeling

Plumbing design

Electrical systems